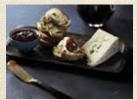

### **SMALL PLATES**

Blue Brie Cheese, Toasted Walnut Cranberry Bread and Fig Preserves\*

Parmesan-Crusted Chicken Skewers with Honey-Dijon Sauce

Bacon-Wrapped Dates with Balsamic Glaze

Truffle Mac & Cheese