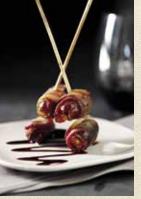

### **SMALL PLATES**

Blue Brie Cheese, Toasted Walnut Cranberry Bread and Fig Preserves\*

Parmesan-Crusted Chicken Skewers with Honey-Dijon Sauce

Bacon-Wrapped Dates with Balsamic Glaze

Truffle Mac & Cheese