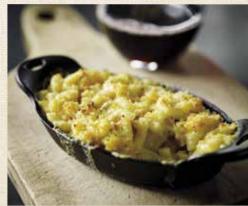

### **SMALL PLATES**

Blue Brie Cheese, Toasted Walnut Cranberry Bread and Fig Preserves\*

Parmesan-Crusted Chicken Skewers with Honey-Dijon Sauce

Bacon-Wrapped Dates with Balsamic Glaze

Truffle Mac & Cheese