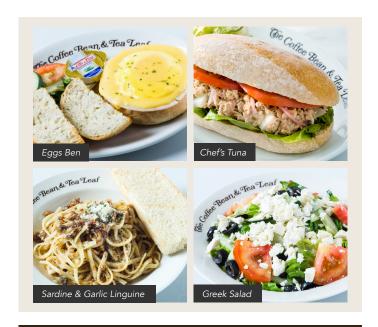

## **BREAKFAST SETS**

All sets are served with Today's Brew - FREE 8oz. coffee or tea with a serving of side salad. Coffee can be refilled once, from store opening to 11:00am.

| Brek O' Day (1) Your choice of panini bread or bagel, Your choice of chicken sausage or chicken ham, scrambled eggs, butter and jam      | 265        |
|------------------------------------------------------------------------------------------------------------------------------------------|------------|
| <b>Tasty Toast Treat</b> Panini bread, butter and jam                                                                                    | 155        |
| Bagel (with Cream Cheese)                                                                                                                | 165        |
| Blueberry Bagel (with Cream Cheese)                                                                                                      | 185        |
| Food for Thought Panini bread, butter, jam and coddled eggs                                                                              | 185        |
|                                                                                                                                          |            |
| Corned Beef with Pandesal NEW!                                                                                                           | 265        |
| Corned Beef with Pandesal NEW!  Eggs Ben  Rosemary focaccia bread topped with cheese, chicken ham, poached egg and our hollandaise sauce | 265<br>295 |
| Eggs Ben  Rosemary focaccia bread topped with cheese,                                                                                    |            |

### **GOURMET SANDWICHES**

Your choice of three delicious freshly baked breads: panini, panini baguette or focaccia. All sandwiches are served with a small portion of side salad (except when to-go).

| Pastrami NEW!           | 295 |
|-------------------------|-----|
| Grilled Chicken Pesto   | 235 |
| Chef's Tuna 🕕           | 225 |
| Grilled Chicken Caesar  | 245 |
| Salami & Cream Cheese 🕡 | 295 |

### **PASTA**

Hearty tomato and cream-based pasta selections made with only the freshest ingredients.

Served with a slice of panini bread.

| Linguine Bolognese NEW!              | 245 |
|--------------------------------------|-----|
| Tomato & Herb Linguine 😁             | 195 |
| Spicy Tuna Linguine                  | 225 |
| Sardine & Garlic Linguine 🕕          | 245 |
| Lasagna                              | 285 |
| Roast Chicken & Mushroom Fusilli 📢 🌚 | 295 |

### SALAD

Generous helpings of greens and fresh ingredients in a variety of dressings to choose from. A healthy and filling option.

| Greek Salad 🜗                        | 255 |
|--------------------------------------|-----|
| Chilled Spicy Chicken Pasta Salad 🐠  | 225 |
| Chinese Chicken Salad                | 225 |
| Coffee Bean's Classic Caesar Salad 😱 |     |
| add roast chicken                    | +75 |