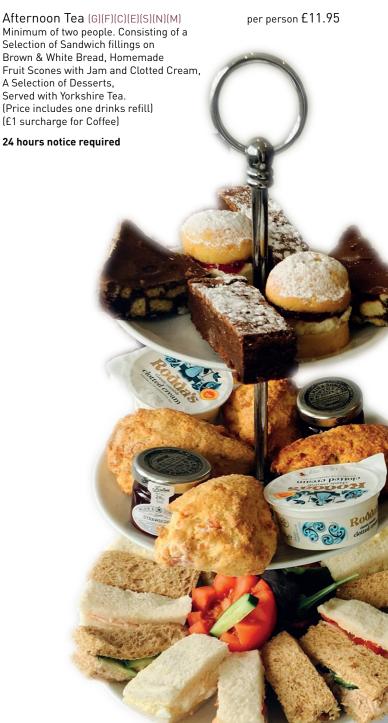

| £3.75            |
| Shiraz (187ml)                                   | £3.75            |
| White Zinfandel (187ml)                          | £3.75            |
| Pinot Grigio (187ml)                             | £3.75            |
| Prosecco (200ml)                                 | £4.95            |
| Beers                                            |                  |
| 330ml Beers (G)(O)(S)                            | £2.95            |
| 660ml Beers (G)(O)(S)                            | £3.95            |
| Moretti Draught (G)(O)(S)                        | (1/2 Pint) £2.15 |
| Moretti Draught (G)(O)(S)                        | (Pint) £4.25     |
|                                                  |                  |

#### **AFTERNOON TEA**